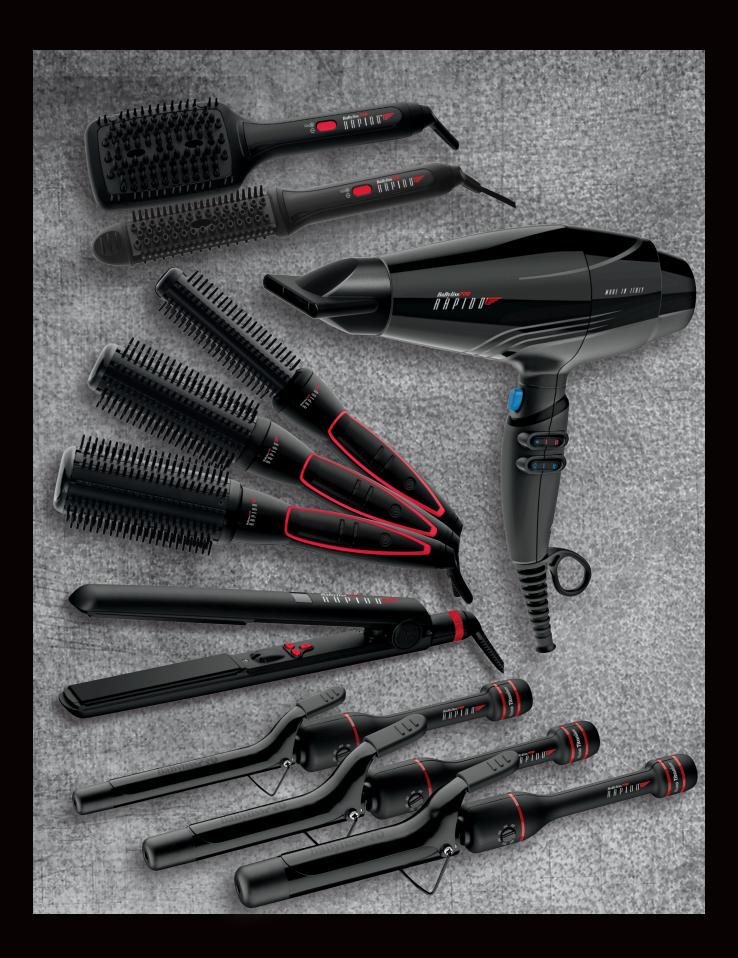

### BaByliss R A P I D D High Performance Styling Tools

Designed with advanced Nano Titanium technology, BaBylissPRO Rapido<sup>™</sup> revolutionizes styling with tools engineered to be fast, light and more powerful. BaBylissPRO Rapido<sup>™</sup> combines technological excellence and ergonomic design to help hairdressers create amazing styles in record time.

#### BABF7000C (RAPIDO)

### BABR2197C (1")

Extended, multi-directional floating plates and instant heat system to straighten more and longer hair fast – delivers consistent and optimal results.

- Nano Titanium Sol-Gel technology for a stronger and smoother styling surface
- Extended, full floating plates straighten more hair fast ideal for long hair
- Instant heat-up and recovery, up to 450 °F
- Digital display for precise heat control
- Active ion generator puts out millions of negative ions for shiny and smooth hair

#### BABRSHBC

Unique bristle, tip and barrel design does it all – speeds styling, evenly spreads heat, shines and protects.

For fuller, long-lasting styles, take 1" sections of hair starting at the roots. Work your way down the hair strands with the brush side underneath the section, facing away from the head. When you approach the ends, roll the hair onto the brush as if you were blow drying. Let the style set for a few seconds, then unwind the hair. Finish with hairspray to set style.

#### BABRPHBC

The combination of metal, silicone and plastic bristles speeds up styling, spreads hair evenly across the paddle, distributes consistent heat and adds shine all at once. Brush under hair to create body and to straighten. Brush over hair to eliminate frizz and to smooth.

#### BABR2336C (1") / BABR2337C (1-1/2") / BABR2338C (2")

Wrap, hold & unwind to curl – lift, curve or flip to style. Smooth out frizz and add body in a few twists for quick touch-ups.

- Nano Titanium Sol-Gel technology for a strong and smooth styling surface
- All sizes provide maximum lift and body
- 1" for shorter hair, tighter curls
- $-1\frac{1}{2}$ " for shoulder-length, medium curls
- 2" for longer hair, looser curls
- LED temperature control, 320 °F-340 °F-355 °F-375 °F-395 °F
- Firm nylon bristles
- Heated barrel speeds up styling; gentle heat for all hair types

### BABR75SC (3/4") / BABR100SC (1") / BABR125SC (1-1/4")

Slim, ergonomic handle and extended cool tip for easy maneuvering, better grip and fast styling.

- Nano Titanium Sol-Gel technology for a strong and smooth styling surface
- Fast heat-up and recovery, up to 390 °F
- Slim handle for easy maneuvering and fast styling
- Long, cool tip for better grip and faster turning