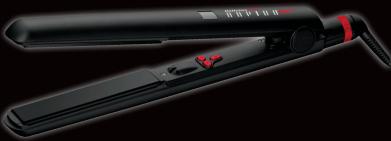

### BABR2197C (1")

Extended, multi-directional floating plates and instant heat system to straighten more and longer hair fast – delivers consistent and optimal results.

- Nano Titanium Sol-Gel technology for a stronger and smoother styling surface
- Extended, full floating plates straighten more hair fast ideal for long hair
- Instant heat-up and recovery, up to 450 °F
- Digital display for precise heat control
- Active ion generator puts out millions of negative ions for shiny and smooth hair