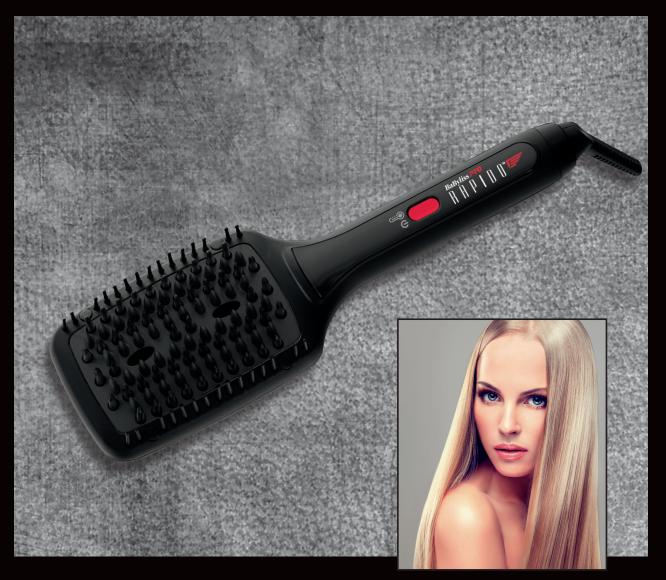

#### BABRSHBC

Unique bristle, tip and barrel design does it all – speeds styling, evenly spreads heat, shines and protects.

For fuller, long-lasting styles, take 1" sections of hair starting at the roots. Work your way down the hair strands with the brush side underneath the section, facing away from the head. When you approach the ends, roll the hair onto the brush as if you were blow drying. Let the style set for a few seconds, then unwind the hair. Finish with hairspray to set style.

- Nano Titanium Sol-Gel technology for a strong and smooth styling surface
- Single-piece metal bristle base for optimal heat transfer
- Silicone tips are gentle on scalp and helps protect from heat
- Silicone side bristles grip hair, add shine and help spread hair evenly
- LED temperature display, 355 °F-400 °F-430 °F for all hair types
- Ionic for shiny and smooth hair