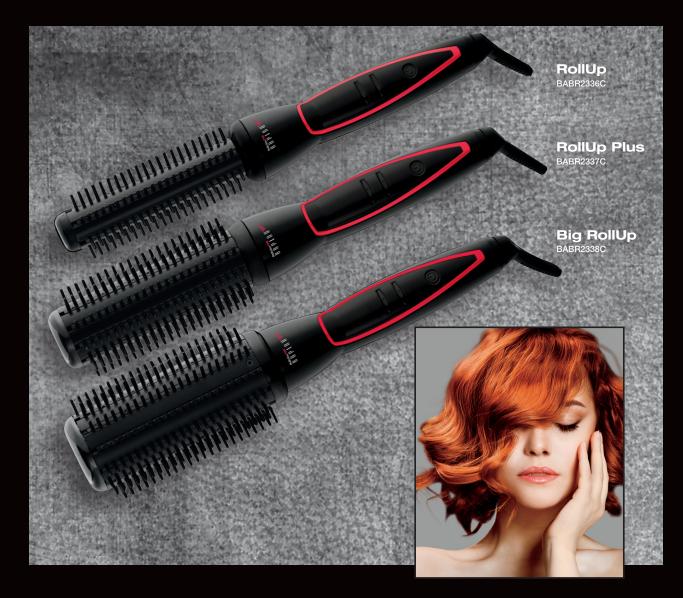

#### BABR2336C (1") / BABR2337C (1-1/2") / BABR2338C (2")

Wrap, hold & unwind to curl – lift, curve or flip to style. Smooth out frizz and add body in a few twists for quick touch-ups.

- Nano Titanium Sol-Gel technology for a strong and smooth styling surface
- All sizes provide maximum lift and body
- 1" for shorter hair, tighter curls
- $-1\frac{1}{2}$ " for shoulder-length, medium curls
- 2" for longer hair, looser curls
- LED temperature control, 320 °F-340 °F-355 °F-375 °F-395 °F
- Firm nylon bristles
- Heated barrel speeds up styling; gentle heat for all hair types