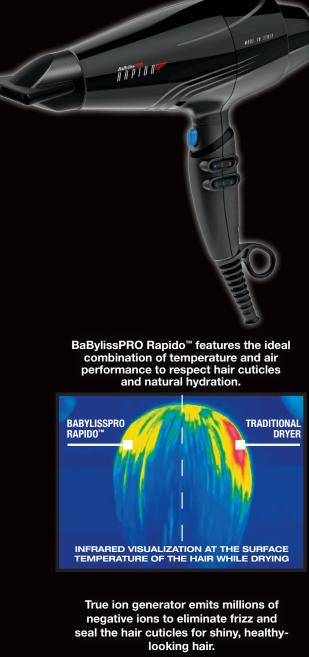

### Fast Performance

BaBylissPRO Rapido™ The collection was designed to deliver unprecedented and power True ion generators performance. release millions of negative ions to eliminate frizz. BaBylissPRO Rapido™ styling tools feature the ideal combination of temperature performance to respect and air hair's structure and natural hydration. Hair is left shiny and healthy looking without the excessive heat damage that can be experienced with lesser tools.

### **Optimal Heat**

BaBylissPRO Rapido<sup>™</sup> styling tools utilize the technology of titanium micro particles, providing ultimate heat performance for beautiful, healthy-looking hair. Nano Titanium yields maximum far-infrared heat, penetrating hair from within for gentle styling. The BaBylissPRO Rapido<sup>™</sup> collection will give your hair a smooth, silky shine while eliminating frizz.