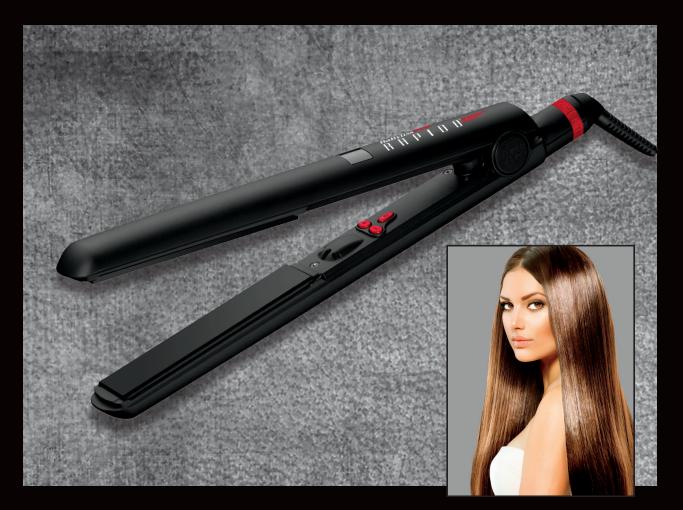

### BABR2197C (1")

Extended, multi-directional floating plates and instant heat system to straighten more and longer hair fast – delivers consistent and optimal results.

- Nano Titanium Sol-Gel technology for a stronger and smoother styling surface
- Extended, full floating plates straighten more hair fast ideal for long hair
- Instant heat-up and recovery, up to 450 °F
- Digital display for precise heat control
- Active ion generator puts out millions of negative ions for shiny and smooth hair