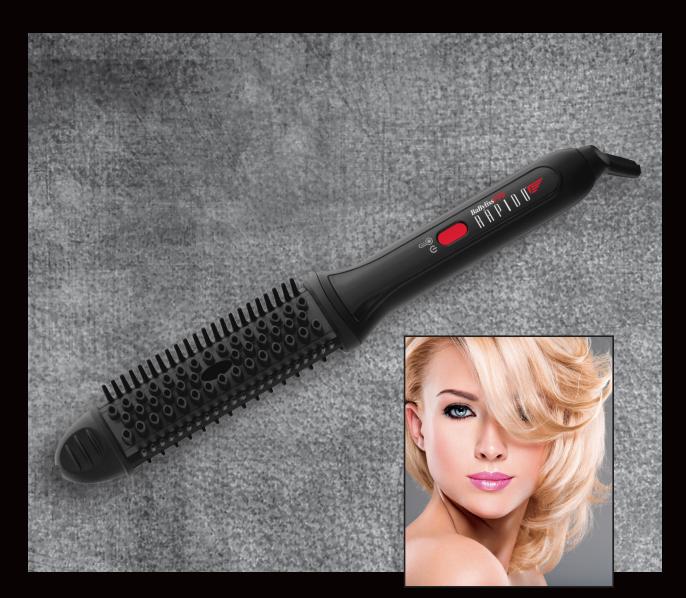

#### BABRSHBC

Unique bristle, tip and barrel design does it all – speeds styling, evenly spreads heat, shines and protects.

For fuller, long-lasting styles, take 1" sections of hair starting at the roots. Work your way down the hair strands with the brush side underneath the section, facing away from the head. When you approach the ends, roll the hair onto the brush as if you were blow drying. Let the style set for a few seconds, then unwind the hair. Finish with hairspray to set style.

- Nano Titanium Sol-Gel technology for a strong and smooth styling surface
- Single-piece metal bristle base for optimal heat transfer
- Silicone tips are gentle on scalp and helps protect from heat
- Silicone side bristles grip hair, add shine and help spread hair evenly
- LED temperature display, 355 °F-400 °F-430 °F for all hair types
- Ionic for shiny and smooth hair