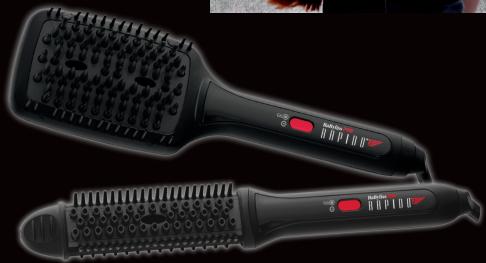

#### BABRSHBC

Unique bristle, tip and barrel design does it all – speeds styling, evenly spreads heat, shines and protects.

For fuller, long-lasting styles, take 1" sections of hair starting at the roots. Work your way down the hair strands with the brush side underneath the section, facing away from the head. When you approach the ends, roll the hair onto the brush as if you were blow drying. Let the style set for a few seconds, then unwind the hair. Finish with hairspray to set style.

- Nano Titanium Sol-Gel technology for a strong and smooth styling surface
- Single-piece metal bristle base for optimal heat transfer
- Silicone tips are gentle on scalp and helps protect from heat
- Silicone side bristles grip hair, add shine and help spread hair evenly
- LED temperature display, 355 °F-400 °F-430 °F for all hair types
- Ionic for shiny and smooth hair

#### BABRPHBC

The combination of metal, silicone and plastic bristles speeds up styling, spreads hair evenly across the paddle, distributes consistent heat and adds shine all at once. Brush under hair to create body and to straighten. Brush over hair to eliminate frizz and to smooth.

- Nano Titanium Sol-Gel technology for a strong and smooth styling surface
- Single piece, metal bristle base for optimal heat transfer
- Silicone bristles add shine and protect scalp from heat
- Plastic side bristles help grip and spread hair evenly across the paddle
- LED temperature display, 355 °F-400 °F-430 °F, for all hair types
- Ionic for shiny and smooth hair