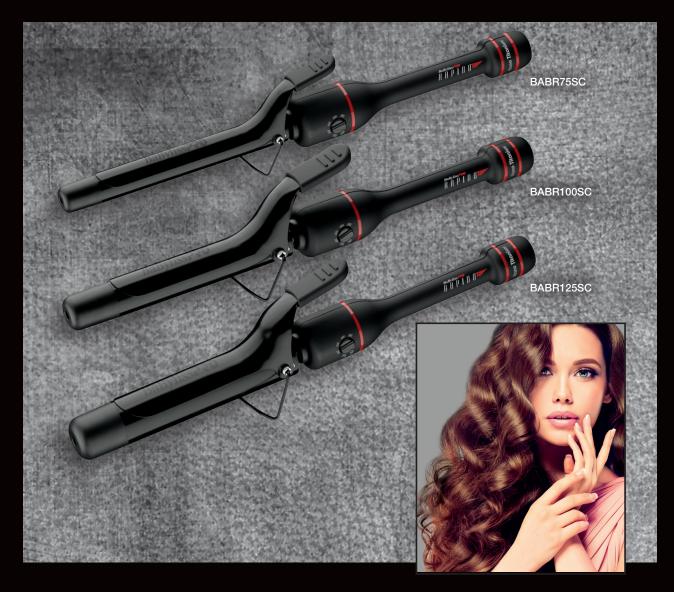

### BABR75SC (3/4") / BABR100SC (1") / BABR125SC (1-1/4")

Slim, ergonomic handle and extended cool tip for easy maneuvering, better grip and fast styling.

- Nano Titanium Sol-Gel technology for a strong and smooth styling surface
- Fast heat-up and recovery, up to 390 °F
- Slim handle for easy maneuvering and fast styling
- Long, cool tip for better grip and faster turning