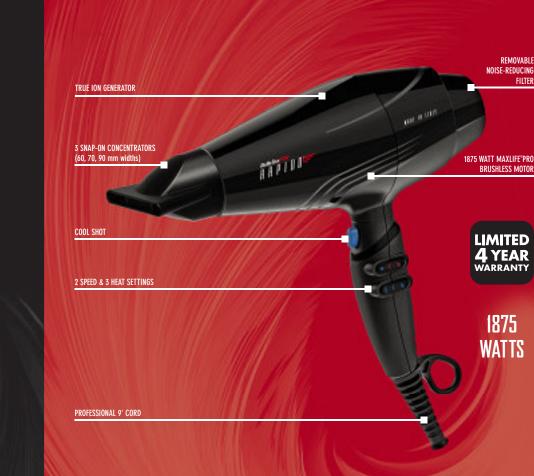

#### **EXTREMELY POWERFUL.** INCREDIBLY LIGHTWEIGHT.

The BaBylissPRO Rapido<sup>™</sup> is incredibly lightweight. At significantly less than 1 lb. (400 g.), this dryer weighs as little as these common, everyday items. And the POWER, PERFORMANCE and QUALITY are exceptional!

#### UP TO 50% FASTER DRYING\*\*

Increased air power dries hair faster than high heat alone and delivers unprecedented power and performance. Handcrafted at our own manufacturing facility in Bergamo, Italy. Time is money!

#### **OVER 50% QUIETER OPERATION**\*\*\*

Removable noise-reducing filter lowers the dryer's decibel level, creating a quieter working environment and a better overall salon experience.

#### UP TO 5,000 HOURS AT FULL POWER

The MaxLife<sup>®</sup> PRO brushless motor eliminates parts that wear out over time – delivers up to 5 times longer life than traditional dryer motors.\*

#### **10% LIGHTER** THAN OTHER DRYERS\*

The secret is inside – internal construction expertly engineered to significantly reduce dryer weight. Add to that the ultra-light MaxLife® PRO brushless motor to experience the lightest weight, high-performance professional dryer ever made.<sup>†</sup> This dryer is exceptionally comfortable to use.

**LIGHTEST** HIGH-PERFORMANCE PROFESSIONAL DRYER IN THE WORLD'.

40% LIGHTER THAN OTHER DRYERS" • LESS THAN 1 LB. (400g) • UP TO 50% FASTER DRYING" UP TO 5,000 HOURS • OVER 50% QUIETER \*\*\* • ION GENERATOR FOR HEALTHY-LOOKING HAIR

#### **REDUCED HEAT EXPOSURE**