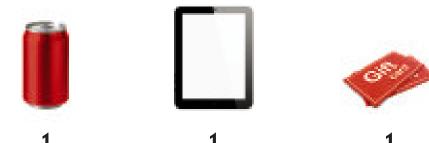

#### **EXTREMELY POWERFUL.** INCREDIBLY LIGHTWEIGHT.

The BaBylissPRO Rapido<sup>™</sup> is incredibly lightweight. At significantly less than 1 lb. (400 g.), this dryer weighs as little as these common, everyday items. And the POWER, PERFORMANCE and QUALITY are exceptional!

CAN OF SODA

MINI TABLET

SMALL STACK **OF GIFT CARDS** 

IN 2010, BABYLISSPRO® AND FERRARI® COMBINED 140 YEARS OF ENGINEERING EXCELLENCE TO CREATE A POWERFUL ENGINE FOR THE WORLD'S FIRST PROFESSIONAL LUXURY DRYER. THE LATEST COLLABORATION FORMED THE BABYLISSPRO RAPIDO™, MADE IN ITALY AND POWERED BY THE MAXLIFE®PRO BRUSHLESS ENGINE. WEIGHING IN AT LESS THAN I LB. (400G) -- THE BABYLISSPRO RAPIDO™ IS THE LIGHTEST HIGH-PERFORMANCE DRYER IN THE WORLD.<sup>↑</sup>