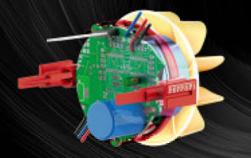

#### UP TO 5,000 HOURS AT FULL POWER

The MaxLife<sup>®</sup> PRO brushless motor eliminates parts that wear out over time – delivers up to 5 times longer life than traditional dryer motors.\*