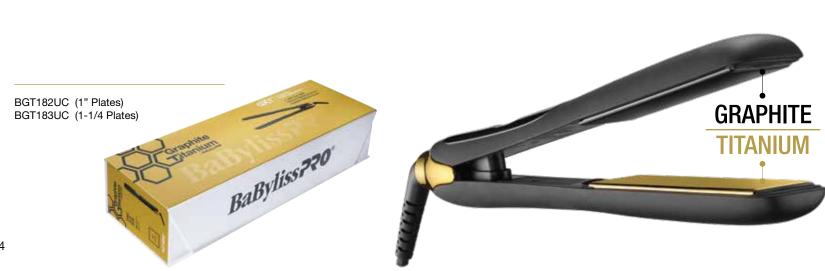

#### GRAPHITE + TITANIUM IONIC FLAT IRONS

EXCEPTIONAL HEAT, GLIDE & DURABILITY

- CERAMIC, a natural source of far-infrared heat, provides superb styling results.
- ION GENERATOR emits millions of negative ions for smooth, shiny hair.
- CERAMIC HEATER provides instant heat-up, excellent heat stability and recovery, up to 450 °F (232 °C).
- XL PLATES style more hair, guicker.
- DIGITAL DISPLAY with 10 settings for precise heat control to suit all hair types.
- MEMORY FUNCTION reverts to the last temperature selected when the iron is powered on.
- 9-FT SWIVEL POWER CORD for professional use.
- UNIVERSAL VOLTAGE for worldwide travel.