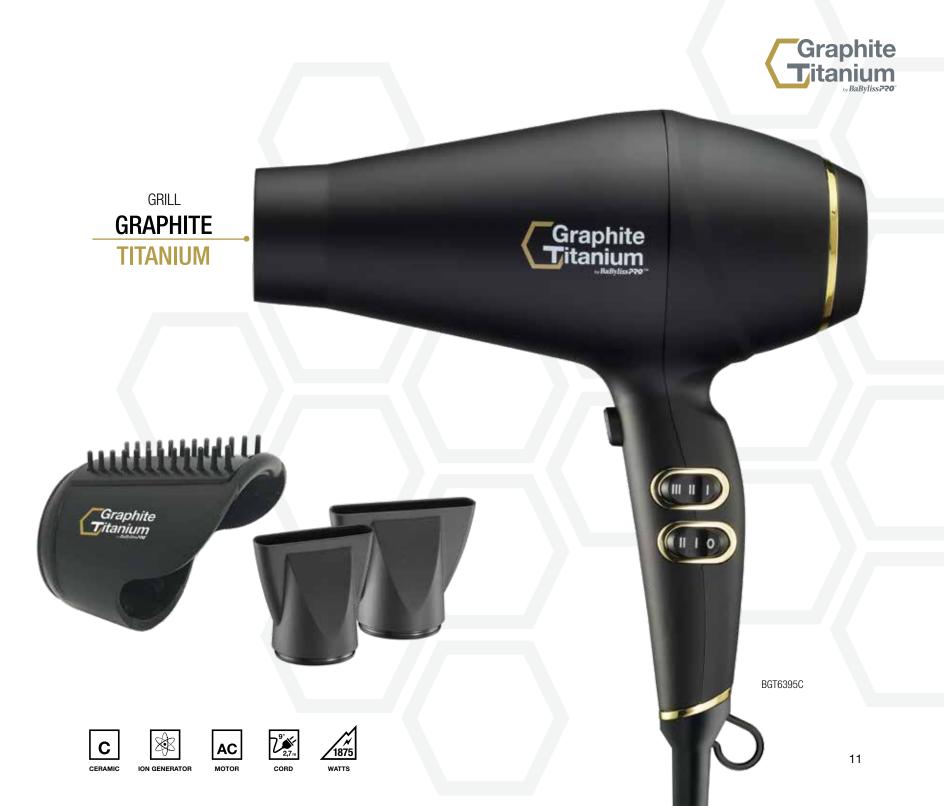

# GRAPHITE + TITANIUM IONIC HAIR DRYER

#### OPTIMUM HEAT PERFORMANCE

- CERAMIC, a natural source of far-infrared heat, provides superb styling results.
- ION GENERATOR emits millions of negative ions for smooth, shiny hair.
- Powerful AC MOTOR dries hair quickly.
- 2 SPEED, 3 HEAT settings, and COLD SHOT button.
- 9-FT POWER CORD for professional use.
- 1875 WATTS

Smooths hair and adds shine as you create the ultimate blowout.

Evenly spaced teeth allow for excellent tension and control on the hair.

The graphite, titanium, and ceramic coated plate delivers quick styling and healthy looking hair.