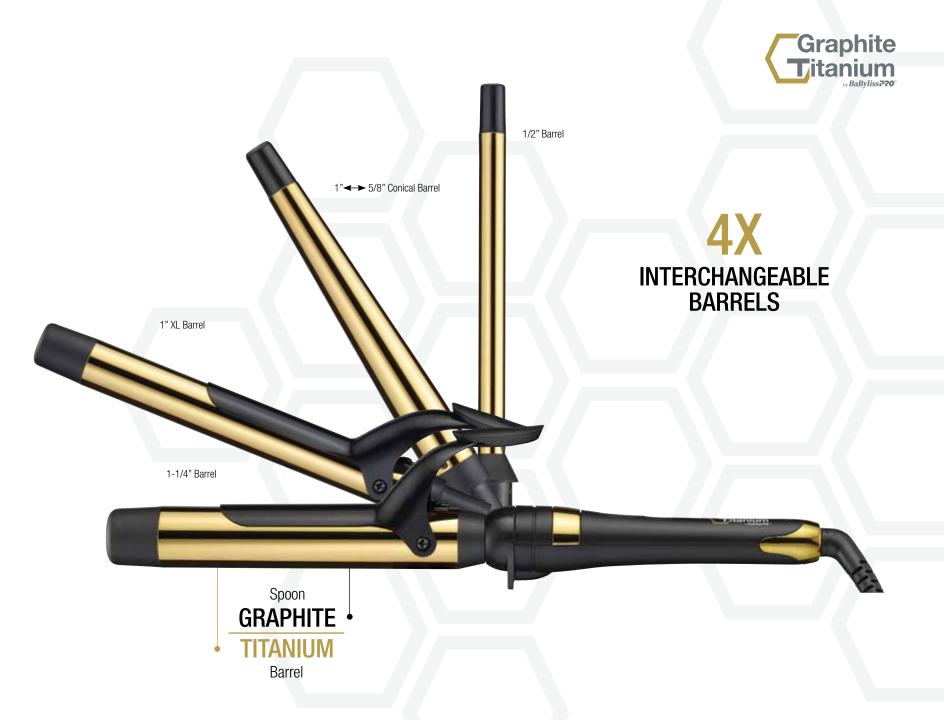

## GRAPHITE + TITANIUM IONIC CURLING SET

EXCEPTIONAL HEAT, GLIDE & DURABILITY

- ION GENERATOR emits millions of negative ions for smooth, shiny hair.
- CERAMIC HEATER provides instant heat-up, excellent heat stability and recovery, up to 430 °F (220 °C).
- DIGITAL DISPLAY with 10 settings for precise heat control to suit all hair types.
- MEMORY FUNCTION reverts to the last temperature selected when the iron is powered on.
- COOL TIP and BUILT-IN STAND for ease of use.
- 9-FT SWIVEL POWER CORD for professional use.
- UNIVERSAL VOLTAGE for worldwide travel.

BGT75UC (3/4" Barrel) BGT100UC (1" Barrel) BGT125UC (1-1/4" Barrel)

Silicone Heat Resistant Mat included

CERAMIC HEATER