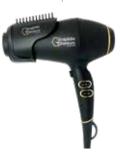

# GRAPHITE + TITANIUM IONIC HAIR DRYER

#### OPTIMUM HEAT PERFORMANCE

- CERAMIC, a natural source of far-infrared heat, provides superb styling results.
- ION GENERATOR emits millions of negative ions for smooth, shiny hair.
- Powerful AC MOTOR dries hair quickly.
- 2 SPEED, 3 HEAT settings, and COLD SHOT button.
- 9-FT POWER CORD for professional use.
- 1875 WATTS