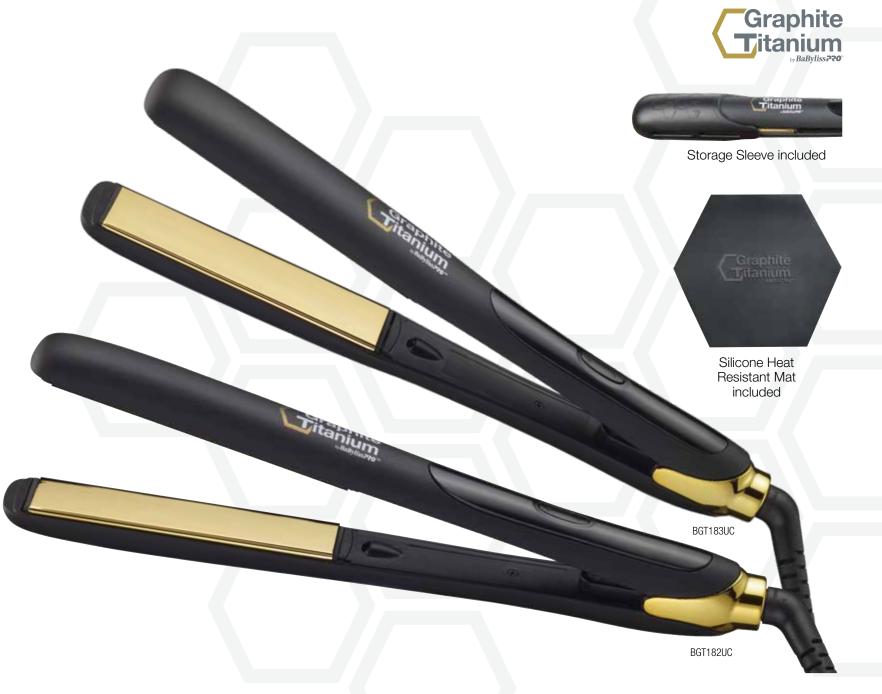

#### GRAPHITE + TITANIUM IONIC FLAT IRONS

EXCEPTIONAL HEAT, GLIDE & DURABILITY

- CERAMIC, a natural source of far-infrared heat, provides superb styling results.
- ION GENERATOR emits millions of negative ions for smooth, shiny hair.
- CERAMIC HEATER provides instant heat-up, excellent heat stability and recovery, up to 450 °F (232 °C).
- XL PLATES style more hair, guicker.
- DIGITAL DISPLAY with 10 settings for precise heat control to suit all hair types.
- MEMORY FUNCTION reverts to the last temperature selected when the iron is powered on.
- 9-FT SWIVEL POWER CORD for professional use.
- UNIVERSAL VOLTAGE for worldwide travel.