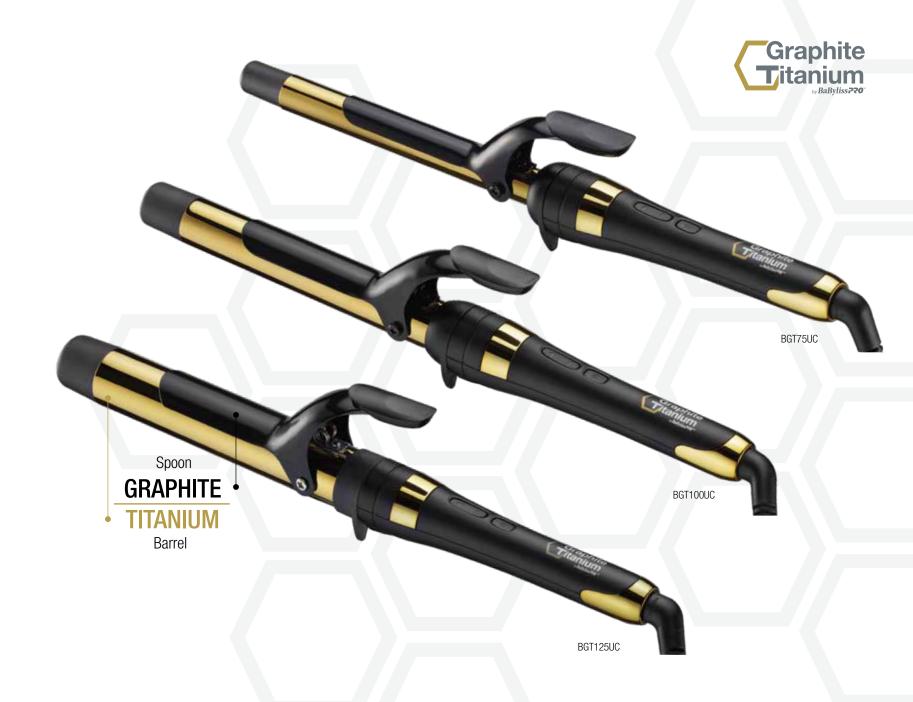

## GRAPHITE + TITANIUM IONIC CURLING IRONS

EXCEPTIONAL HEAT, GLIDE & DURABILITY

- CERAMIC, a natural source of far-infrared heat, provides superb styling results.
- ION GENERATOR emits millions of negative ions for smooth, shiny hair.
- CERAMIC HEATER provides instant heat-up, excellent heat stability and recovery, up to 430 °F (220 °C).
- DIGITAL DISPLAY with 10 settings for precise heat control to suit all hair types.
- MEMORY FUNCTION reverts to the last temperature selected when the iron is powered on.
- COOL TIP and BUILT-IN STAND for ease of use.
- 9-FT SWIVEL POWER CORD for professional use.
- UNIVERSAL VOLTAGE for worldwide travel.

BGT75UC (3/4" Barrel) BGT100UC (1" Barrel) BGT125UC (1-1/4" Barrel)

Silicone Heat Resistant Mat included

CERAMIC HEATER