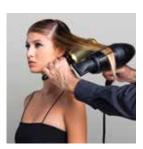

## GRAPHITE + TITANIUM IONIC CURLING IRONS

EXCEPTIONAL HEAT, GLIDE & DURABILITY

- CERAMIC, a natural source of far-infrared heat, provides superb styling results.
- ION GENERATOR emits millions of negative ions for smooth, shiny hair.
- CERAMIC HEATER provides instant heat-up, excellent heat stability and recovery, up to 430 °F (220 °C).
- DIGITAL DISPLAY with 10 settings for precise heat control to suit all hair types.
- MEMORY FUNCTION reverts to the last temperature selected when the iron is powered on.
- COOL TIP and BUILT-IN STAND for ease of use.
- 9-FT SWIVEL POWER CORD for professional use.
- UNIVERSAL VOLTAGE for worldwide travel.

BGT75UC (3/4" Barrel) BGT100UC (1" Barrel) BGT125UC (1-1/4" Barrel)

Silicone Heat Resistant Mat included

CERAMIC HEATER