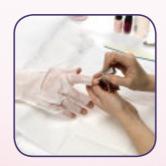

- Technician can work on client's hands while providing a deep moisturizing treatment.
- Continue keeping gloves on when placing hands in UV lamp or LED lamp for drying.
  Service time 20-30 minutes or longer.