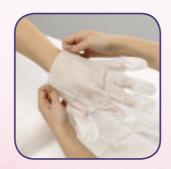

## For added-on service to a spa or salon service:

• Clean hands. • Open pack, and separate gloves.

- Taking one glove at a time, slip client's hand into glove. Ensure that you place hands inside the insulated cloth liner, inside of the glove. This liner helps to trap your body heat.
  - Leave gloves on client's hands for no longer than 20 minutes.
  - For added service, wrap a warm towel or place gloved hands in electric mitts and set to a low temperature for 20 minutes or less.

## Use Hand Pack for add-on during a manicure:

Clean hands remove nail polish
 Open pack, and separate gloves

- Place gloves over clients hand measure where finger tips start and were nail bed ends.
   With a small scissors cut finger tips, discard tips.
  - Taking one glove at a time slip clients hand into glove. Ensure that you place hands between the insulated cloth liner inside glove. This liner helps to trap your body heat.