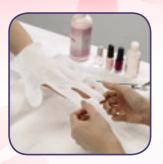

- Technician can work on client's hands while providing a deep moisturizing treatment.
- Continue keeping gloves on when placing hands in UV lamp or LED lamp for drying.
  Service time 20-30 minutes or longer.

- Remove gloves from hand and discard in receptacle.
- Massage remaining lotion into hands, arms and elbows.
  - Up-charge \$10-\$15.

Foot Pack also available and can be used the same way as above.