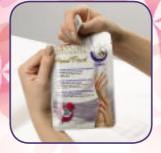

## For added-on service to a spa or salon service:

• Clean hands. • Open pack, and separate gloves.

- Taking one glove at a time, slip client's hand into glove. Ensure that you place hands inside the insulated cloth liner, inside of the glove. This liner helps to trap your body heat.
  - Leave gloves on client's hands for no longer than 20 minutes.
  - For added service, wrap a warm towel or place gloved hands in electric mitts and set to a low temperature for 20 minutes or less.

## Use Hand Pack for add-on during a manicure:

Clean hands remove nail polish
 Open pack, and separate gloves

- Place gloves over clients hand measure where finger tips start and were nail bed ends.
   With a small scissors cut finger tips, discard tips.
  - Taking one glove at a time slip clients hand into glove. Ensure that you place hands between the insulated cloth liner inside glove. This liner helps to trap your body heat.