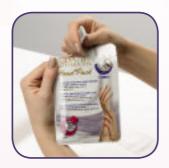

## For added-on service to a spa or salon service:

• Clean hands. • Open pack, and separate gloves.

- Taking one glove at a time, slip client's hand into glove. Ensure that you place hands inside the insulated cloth liner, inside of the glove. This liner helps to trap your body heat.
  - Leave gloves on client's hands for no longer than 20 minutes.
  - For added service, wrap a warm towel or place gloved hands in electric mitts and set to a low temperature for 20 minutes or less.

## Use Hand Pack for add-on during a manicure:

Clean hands remove nail polish
 Open pack, and separate gloves

- Place gloves over clients hand measure where finger tips start and were nail bed ends.
   With a small scissors cut finger tips, discard tips.
  - Taking one glove at a time slip clients hand into glove. Ensure that you place hands between the insulated cloth liner inside glove. This liner helps to trap your body heat.