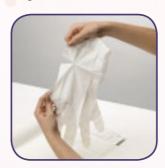

## For added-on service to a spa or salon service:

• Clean hands. • Open pack, and separate gloves.

- Taking one glove at a time, slip client's hand into glove. Ensure that you place hands inside the insulated cloth liner, inside of the glove. This liner helps to trap your body heat.
  - Leave gloves on client's hands for no longer than 20 minutes.
  - For added service, wrap a warm towel or place gloved hands in electric mitts and set to a low temperature for 20 minutes or less.

## Use Hand Pack for add-on during a manicure:

Clean hands remove nail polish
 Open pack, and separate gloves

- Place gloves over clients hand measure where finger tips start and were nail bed ends.
   With a small scissors cut finger tips, discard tips.
  - Taking one glove at a time slip clients hand into glove. Ensure that you place hands between the insulated cloth liner inside glove. This liner helps to trap your body heat.