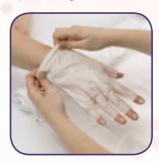

## For added-on service to a spa or salon service:

• Clean hands. • Open pack, and separate gloves.

- Taking one glove at a time, slip client's hand into glove. Ensure that you place hands inside the insulated cloth liner, inside of the glove. This liner helps to trap your body heat.
  - Leave gloves on client's hands for no longer than 20 minutes.
  - For added service, wrap a warm towel or place gloved hands in electric mitts and set to a low temperature for 20 minutes or less.

## Use Hand Pack for add-on during a manicure:

Clean hands remove nail polish
 Open pack, and separate gloves

- Place gloves over clients hand measure where finger tips start and were nail bed ends.
   With a small scissors cut finger tips, discard tips.
  - Taking one glove at a time slip clients hand into glove. Ensure that you place hands between the insulated cloth liner inside glove. This liner helps to trap your body heat.