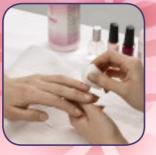

## Satin Smooth Hand Pack

All-in-one intensive moisturizing hand treatment gloves. Easy-to-use gloves already come with pre-measured lotion packed with nutrients to soothe and nurture the hands.

**Key Ingredients:** Shea butter, marine collagen, vitamin E, ginseng, and rose flower.

## Use Hand Pack for add-on during a manicure:

Clean hands remove nail polish
 Open pack, and separate gloves

- Place gloves over clients hand measure where finger tips start and were nail bed ends.
   With a small scissors cut finger tips, discard tips.
  - Taking one glove at a time slip clients hand into glove. Ensure that you place hands between the insulated cloth liner inside glove. This liner helps to trap your body heat.