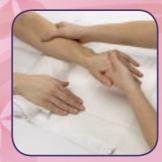

- Remove gloves from hand and discard in receptacle.
- Massage remaining lotion into hands, arms and elbows.
  - Up-charge \$10-\$15.

- Remove gloves from hand and discard in receptacle.
- Massage remaining lotion into hands, arms and elbows.
  - Up-charge \$10-\$15.

Foot Pack also available and can be used the same way as above.