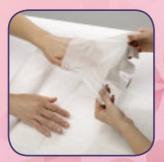

## Use Hand Pack for add-on during a manicure:

Clean hands remove nail polish
 Open pack, and separate gloves

- Place gloves over clients hand measure where finger tips start and were nail bed ends.
   With a small scissors cut finger tips, discard tips.
  - Taking one glove at a time slip clients hand into glove. Ensure that you place hands between the insulated cloth liner inside glove. This liner helps to trap your body heat.