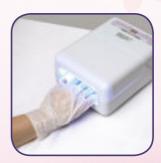

- Technician can work on client's hands while providing a deep moisturizing treatment.
- Continue keeping gloves on when placing hands in UV lamp or LED lamp for drying.
  Service time 20-30 minutes or longer.