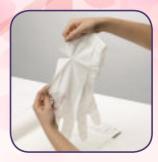

## Use Hand Pack for add-on during a manicure:

Clean hands remove nail polish
 Open pack, and separate gloves

- Place gloves over clients hand measure where finger tips start and were nail bed ends.
   With a small scissors cut finger tips, discard tips.
  - Taking one glove at a time slip clients hand into glove. Ensure that you place hands between the insulated cloth liner inside glove. This liner helps to trap your body heat.

- Technician can work on client's hands while providing a deep moisturizing treatment.
- Continue keeping gloves on when placing hands in UV lamp or LED lamp for drying.
  Service time 20-30 minutes or longer.