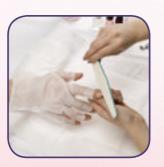

- Technician can work on client's hands while providing a deep moisturizing treatment.
- Continue keeping gloves on when placing hands in UV lamp or LED lamp for drying.
  Service time 20-30 minutes or longer.