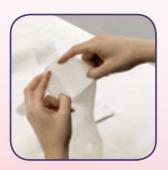

## Use Hand Pack for add-on during a manicure:

Clean hands remove nail polish
 Open pack, and separate gloves

- Place gloves over clients hand measure where finger tips start and were nail bed ends.
   With a small scissors cut finger tips, discard tips.
  - Taking one glove at a time slip clients hand into glove. Ensure that you place hands between the insulated cloth liner inside glove. This liner helps to trap your body heat.