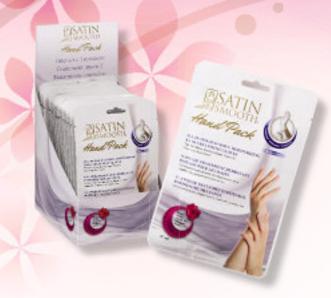

## Satin Smooth Hand Pack

All-in-one intensive moisturizing hand treatment gloves. Easy-to-use gloves already come with pre-measured lotion packed with nutrients to soothe and nurture the hands.

**Key Ingredients:** Shea butter, marine collagen, vitamin E, ginseng, and rose flower.