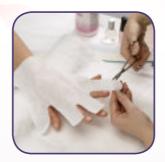

## Use Hand Pack for add-on during a manicure:

Clean hands remove nail polish
 Open pack, and separate gloves

- Place gloves over clients hand measure where finger tips start and were nail bed ends.
   With a small scissors cut finger tips, discard tips.
  - Taking one glove at a time slip clients hand into glove. Ensure that you place hands between the insulated cloth liner inside glove. This liner helps to trap your body heat.