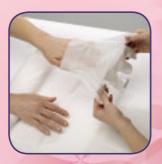

## For added-on service to a spa or salon service:

• Clean hands. • Open pack, and separate gloves.

- Taking one glove at a time, slip client's hand into glove. Ensure that you place hands inside the insulated cloth liner, inside of the glove. This liner helps to trap your body heat.
  - Leave gloves on client's hands for no longer than 20 minutes.
  - For added service, wrap a warm towel or place gloved hands in electric mitts and set to a low temperature for 20 minutes or less.

## Use Hand Pack for add-on during a manicure:

Clean hands remove nail polish
 Open pack, and separate gloves

- Place gloves over clients hand measure where finger tips start and were nail bed ends.
   With a small scissors cut finger tips, discard tips.
  - Taking one glove at a time slip clients hand into glove. Ensure that you place hands between the insulated cloth liner inside glove. This liner helps to trap your body heat.